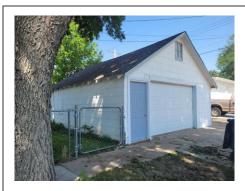

## 701 West 7<sup>th</sup> St. Ogallala, NE 69153 LOT 10 BLK 43 SEARLE'S 3RD ADD Keith Co. NE

4 units in the house, all currently rented. 2 car attached garage is used by basement apartment tenants. Extra garage has been rented for \$80.00 month