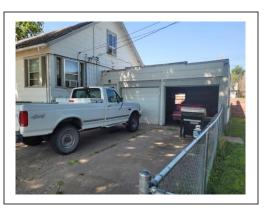

## 701 West 7<sup>th</sup> St. Ogallala, NE 69153 LOT 10 BLK 43 SEARLE'S 3RD ADD Keith Co. NE

4 units in the house, all currently rented. 2 car attached garage is used by basement apartment tenants. Extra garage has been rented for \$80.00 month