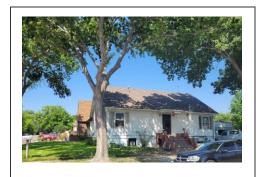

## 701 West 7<sup>th</sup> St. Ogallala, NE 69153 LOT 10 BLK 43 SEARLE'S 3RD ADD Keith Co. NE

4 units in the house, all currently rented. 2 car attached garage is used by basement apartment tenants. Extra garage has been rented for \$80.00 month

Apt 1, 2, 3 rented \$400.00 month, lease in place unit 1 only. Apt 4 rents \$550.00 month. All tenants pay electricity for own unit. Landlord pays trash and water. Taxes \$1440.58 2020

New roof 2019. Fenced yard around extra garage. Corner lot. Refrigerators and stoves owned by landlord, washer dryer in apt 4 owned by tenants. Please give 24-hour notice to show!